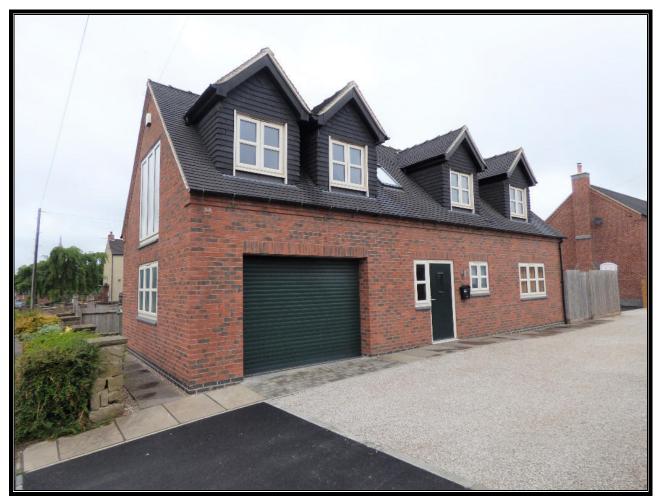

## **GENERAL DESCRIPTION**

An exceptional three-bedroom, modern build house with excellent access to the A52 and views over open farmland. Appointed to a high standard, briefly comprising Entrance Hall, fully fitted, open plan Lounge Kitchen Diner with appliances, Downstairs Shower Room and Upstairs Bathroom, two Double and one Single Bedrooms.

Enjoying a private Parking area for up to three vehicles and integral Double Garage with roller shutter door, this property has a low maintenance rear Garden with seating area.

Early viewing highly recommended.